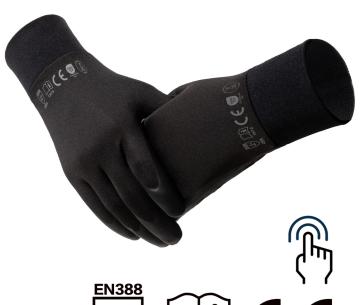

# **WB-610**

**SERIES:** PolyMax®

**LINER:** High elasticity polyester fabric

**COATING:** PolyMax® palm coating

**WEIGHT:** 50g / pair (9')

THICKNESS: liner 0.95mm / palm 1.15mm

**SIZE:** 6'~12' (SQG size)

# **FEATURES**

High level of breathability with PolyMax® coating

Perfect fit and excellent tactile feel

Outstanding grip in dry and wet condition

Touchscreen capability

With Highly elastic stitched wrist